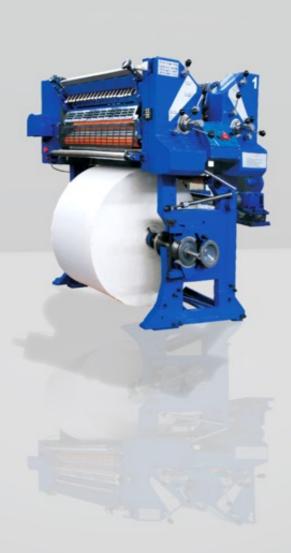

Orient Standard 16,000 CPH

# Orient Standard

 Orient Standard is a single width single circumference web-offset press with a speed up-to 16000 copies per hour for high quality newspaper printing, tabloid printing, book printing and commercial products. The printing modules are available for Orient Standard are Mono unit with integral reel stand and 3-Colour Satellite unit.